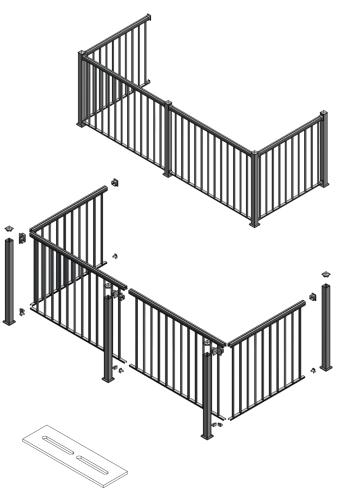

## **Physical Properties**

| • | Top Rail:         | Alloy 6063-T5   |
|---|-------------------|-----------------|
| • | Bottom Rail:      | Alloy 6063-T5   |
| • | Posts:            | Alloy 6005-T5   |
| • | Post Mount Plate: | Alloy 6061-T6   |
| • | Sleeve Material:  | Alloy 6063-T5   |
| • | Screws:           | Stainless Steel |
|   |                   |                 |