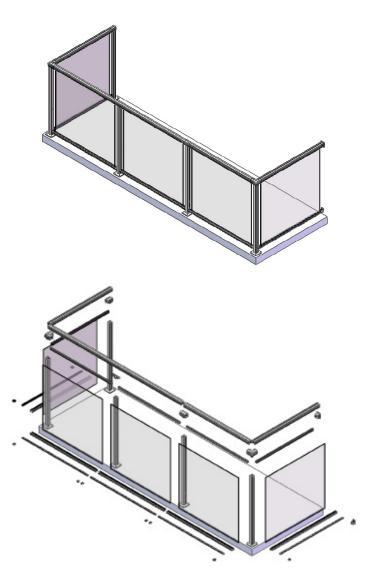

## **COMPONENT GLASS RAILING SYSTEM**

From residential decks to multi-family dwellings to skyscrapers, Durarail aluminum powder coated railings can be used in a variety of different applications.

Throughout North America, Durarail aluminum railings have been relied on as a safe, durable and aesthetically pleasing alternative to steel and wood railings.

## **Physical Properties**

- Top Rail: Alloy 6063-T5
- Bottom Rail: Alloy 6063-T5
- Posts: Alloy 6005-T5
- Sleeve Material: Alloy 6063-T5
- Glass Insert: Polyvinyl Chloride (PVC)
- Screws: Stainless Steel
- Glass: 6mm(1/4'') Tempered Glass