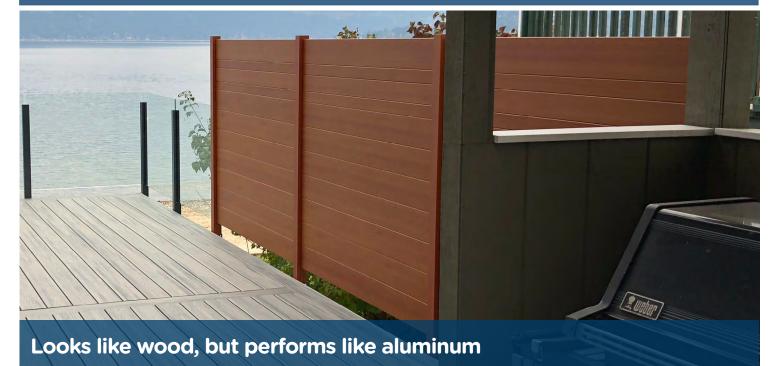

#### PUP post system with wood grain aluminum in-fill slats

Take low maintenance exterior design to the next level.

- Real wood look: Enjoy the look of real wood with the advantages of aluminum.
- Powder Coated with no VOC's: Durable, beautiful wood grain powder coated finish.
- Low maintenance: No sanding or staining will EVER be required on these beautiful spaces.
- Versatile design: With PUP Post, choose the spacing, height, and angle of slats to create a unique screen.
- Style flexibility: PUP Post is a versatile system that accepts a combination of wood grain aluminum planks and glass panels while accommodating curves.
- Easy installation: Simple and clean installation with concealed fasteners to hide rivets and screws.

Privacy provided by the exquisite look of real wood panels, without the warping, splitting or cracking!

Choose your size: Non-combustible, marine grade aluminum slats in 4 sizes: 11/2", 29/16", 4", 6".

#### Furnish privacy with functional style

Simple and versatile installation with environmental benefits for Green building projects. 100% recyclable with low carbon footprint qualifies for LEED credits.