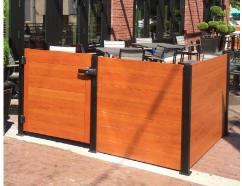

#### PUP post system with wood grain aluminum in-fill slats

Take low maintenance exterior design to the next level.

- Real wood look: Enjoy the look of real wood with the advantages of aluminum.
- Powder Coated with no VOC's: Durable, beautiful wood grain powder coated finish.
- Low maintenance: No sanding or staining will EVER be required on these beautiful spaces.
- Versatile design: With PUP Post, choose the spacing, height, and angle of slats to create a unique screen.
- Style flexibility: PUP Post is a versatile system that accepts a combination of wood grain aluminum planks and glass panels while accommodating curves.
- Easy installation: Simple and clean installation with concealed fasteners to hide rivets and screws.

### **Applications:**

- Privacy Screens
- Surrounds
- Garage/Carport
- Pool Pump
- Air Conditioner
- Sun Shading
- Screening
  - Balustrade
  - Commercial
  - Patio & Deck