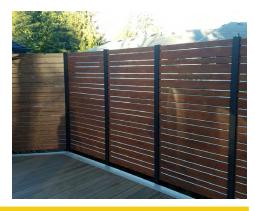

# **WOOD GRAIN ALUMINUM PRIVACY PANELS**

SUNDECKS | ROOF DECKS | BALCONIES | PATIOS | STAIRS | POOL DECKS | WALKWAYS

#### PUP post system with wood grain aluminum in-fill slats

Take low maintenance exterior design to the next level.

- Real wood look: Enjoy the look of real wood with the advantages of aluminum.
- Powder Coated with no VOC's: Durable, beautiful wood grain powder coated finish.
- Low maintenance: No sanding or staining will EVER be required on these beautiful spaces.
- Versatile design: With PUP Post, choose the spacing, height, and angle of slats to create a unique screen.
- Style flexibility: PUP Post is a versatile system that accepts a combination of wood grain aluminum planks and glass panels while accommodating curves.
- Easy installation: Simple and clean installation with concealed fasteners to hide rivets and screws.

Privacy provided by the exquisite look of real wood panels, without the warping, splitting or cracking!

Choose your size: Non-combustible, marine grade aluminum slats in 4 sizes: 11/2", 29/16", 4", 6".