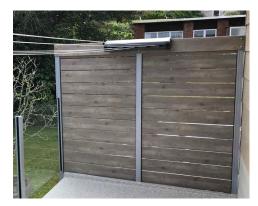

#### PUP post system with wood grain aluminum in-fill slats

Take low maintenance exterior design to the next level.

- Real wood look: Enjoy the look of real wood with the advantages of aluminum.
- Powder Coated with no VOC's: Durable, beautiful wood grain powder coated finish.
- Low maintenance: No sanding or staining will EVER be required on these beautiful spaces.
- Versatile design: With PUP Post, choose the spacing, height, and angle of slats to create a unique screen.
- Style flexibility: PUP Post is a versatile system that accepts a combination of wood grain aluminum planks and glass panels while accommodating curves.
- Easy installation: Simple and clean installation with concealed fasteners to hide rivets and screws.

Privacy provided by the exquisite look of real wood panels, without the warping, splitting or cracking!

Choose your size: Non-combustible, marine grade aluminum slats in 4 sizes: 11/2", 29/16", 4", 6".

#### Furnish privacy with functional style

Simple and versatile installation with environmental benefits for Green building projects. 100% recyclable with low carbon footprint qualifies for LEED credits.