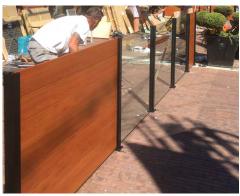

#### PUP post system with wood grain aluminum in-fill slats

Take low maintenance exterior design to the next level.

- Real wood look: Enjoy the look of real wood with the advantages of aluminum.
- Powder Coated with no VOC's: Durable, beautiful wood grain powder coated finish.
- Low maintenance: No sanding or staining will EVER be required on these beautiful spaces.
- Versatile design: With PUP Post, choose the spacing, height, and angle of slats to create a unique screen.
- Style flexibility: PUP Post is a versatile system that accepts a combination of wood grain aluminum planks and glass panels while accommodating curves.
- Easy installation: Simple and clean installation with concealed fasteners to hide rivets and screws.

Privacy provided by the exquisite look of real wood panels, without the warping, splitting or cracking!

Choose your size: Non-combustible, marine grade aluminum slats in 4 sizes: 11/2", 29/16", 4", 6".