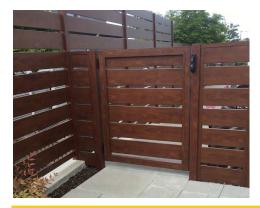

#### PUP post system with wood grain aluminum in-fill slats

Take low maintenance exterior design to the next level.

- Real wood look: Enjoy the look of real wood with the advantages of aluminum.
- Powder Coated with no VOC's: Durable, beautiful wood grain powder coated finish.
- Low maintenance: No sanding or staining will EVER be required on these beautiful spaces.
- Versatile design: With PUP Post, choose the spacing, height, and angle of slats to create a unique screen.
- Style flexibility: PUP Post is a versatile system that accepts a combination of wood grain aluminum planks and glass panels while accommodating curves.
- Easy installation: Simple and clean installation with concealed fasteners to hide rivets and screws.

### **Applications:**

- Privacy Screens
- Surrounds
- Garage/Carport
- Pool Pump
- Air Conditioner
- Sun Shading
- Screening
  - Balustrade
  - Commercial
  - Patio & Deck