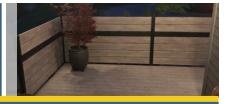

#### PUP post system with wood grain aluminum in-fill slats

Take low maintenance exterior design to the next level.

- Real wood look: Enjoy the look of real wood with the advantages of aluminum.
- Powder Coated with no VOC's: Durable, beautiful wood grain powder coated finish.
- Low maintenance: No sanding or staining will EVER be required on these beautiful spaces.
- Versatile design: With PUP Post, choose the spacing, height, and angle of slats to create a unique screen.
- Style flexibility: PUP Post is a versatile system that accepts a combination of wood grain aluminum planks and glass panels while accommodating curves.
- Easy installation: Simple and clean installation with concealed fasteners to hide rivets and screws.

Privacy provided by the exquisite look of real wood panels, without the warping, splitting or cracking!

Choose your size: Non-combustible, marine grade aluminum slats in 4 sizes: 11/2", 29/16", 4", 6".