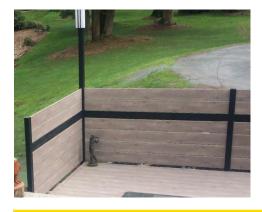

#### PUP post system with wood grain aluminum in-fill slats

Take low maintenance exterior design to the next level.

- Real wood look: Enjoy the look of real wood with the advantages of aluminum.
- Powder Coated with no VOC's: Durable, beautiful wood grain powder coated finish.
- Low maintenance: No sanding or staining will EVER be required on these beautiful spaces.
- Versatile design: With PUP Post, choose the spacing, height, and angle of slats to create a unique screen.
- Style flexibility: PUP Post is a versatile system that accepts a combination of wood grain aluminum planks and glass panels while accommodating curves.
- Easy installation: Simple and clean installation with concealed fasteners to hide rivets and screws.

Privacy provided by the exquisite look of real wood panels, without the warping, splitting or cracking!

Choose your size: Non-combustible, marine grade aluminum slats in 4 sizes: 11/2", 29/16", 4", 6".