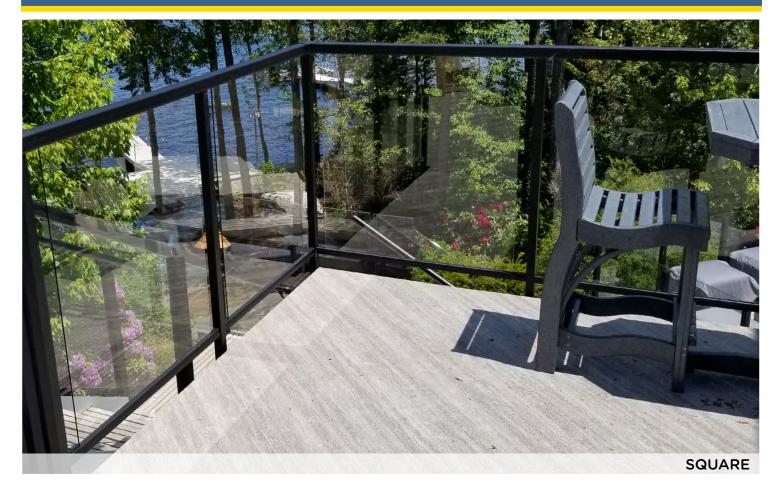

Complete your railing projects with the strength and durability of one of our 4 standard top rail profiles.

- Applications: Suitable for picket, glass or cable railing systems.
- Style options: Available in Square, Round, Heritage, or Port Royal.
- Color options: Available in 12 standard colors, or 180 custom colors.
- Virtually maintenance free: Highly weather resistant powder coated aluminum that will not peel, flake or blister as it ages.
- Environmentally friendly: Powder coated finish with no VOC's.
- Made to last: 20 year structural warranty and 10 year limited powder coating residential warranty.

### Top rails to suit any style.

Durarail<sup>™</sup> Railing and Fence Systems are available in 12 standard colors and over 180 custom color options.

Each Top Rail profile is compatible with glass, cable and picket style railings to allow for maxiumum design flexibility.