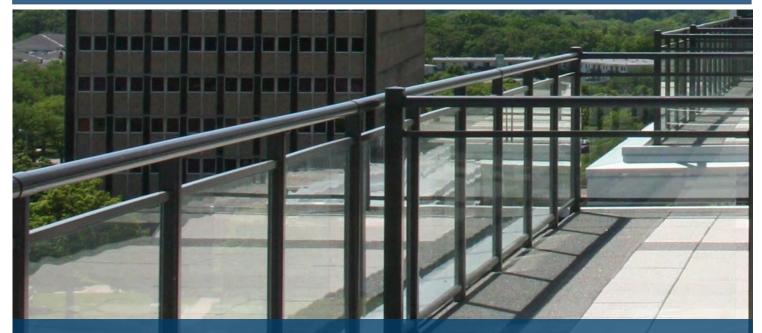

Complete your railing projects with the strength and durability of one of our 4 standard top rail profiles.

- Applications: Suitable for picket, glass or cable railing systems.
- Style options: Available in Square, Round, Heritage, or Port Royal.
- Color options: Available in 12 standard colors, or 180 custom colors.
- Virtually maintenance free: Highly weather resistant powder coated aluminum that will not peel, flake or blister as it ages.
- Environmentally friendly: Powder coated finish with no VOC's.
- Made to last: 20 year structural warranty and 10 year limited powder coating residential warranty.

### Top rails to suit any style.

Durarail<sup>™</sup> Railing and Fence Systems are available in 12 standard colors and over 180 custom color options.

Each Top Rail profile is compatible with glass, cable and picket style railings to allow for maxiumum design flexibility.