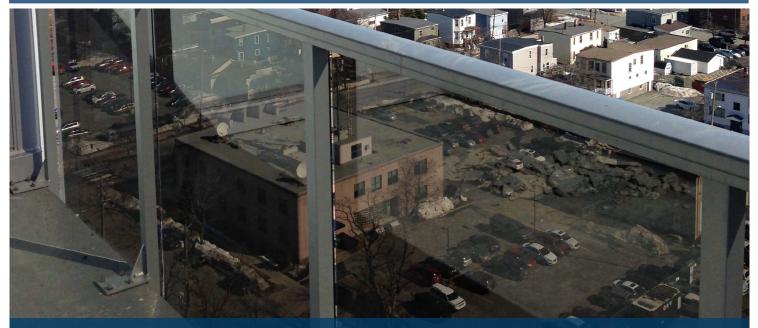

## Outside the post railing system with the luxurious look of continuous glass.

The Port Royal 2 Top Rail combines long-lasting performance with the upscale look of continuous glass. Designed with a finish that covers the fascia, offering seamlessly modern sophistication.

## Now you can have a Continuous Top Rail look while using up to a 3" square post!

With a much wider, beefier look than the average aluminum top rail profile, the **Port Royal 2 Top Rail** is similar in appearance to what you've come to recognize as 2 x 4 (wood) size; but this top rail is not vulnerable to the elements the same way as wood.