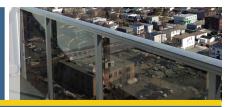

## Outside the post railing system with the luxurious look of continuous glass.

The Port Royal 2 Top Rail combines long-lasting performance with the upscale look of continuous glass. Designed with a finish that covers the fascia, offering seamlessly modern sophistication.

## Now you can have a Continuous Top Rail look while using up to a 3" square post!

With a much wider, beefier look than the average aluminum top rail profile, the **Port Royal 2 Top Rail** is similar in appearance to what you've come to recognize as 2 x 4 (wood) size; but this top rail is not vulnerable to the elements the same way as wood.