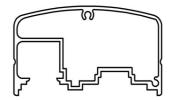

## Low maintenance aluminum railing with a classic look.

- Virtually maintenance free: No rust or corrosion.
- Glass options: Clear tempered glass or frosted privacy glass.
- Sleek finishing details: Mounts to cover fascia for a continuous glass look.
- Environmentally friendly: Powder coated finish with no VOC's.
- Made to last: 20 year structural warranty and 5 year limited powder coating residential warranty
- Dimensions: 3-1/2" wide | 2" high
- Design: More substantial look than the average aluminum top rail that can be used with up to a 3" post.

## Now you can have a Continuous Top Rail look while using up to a 3" square post!

With a much wider, beefier look than the average aluminum top rail profile, the **Port Royal 2 Top Rail** is similar in appearance to what you've come to recognize as 2 x 4 (wood) size; but this top rail is not vulnerable to the elements the same way as wood.