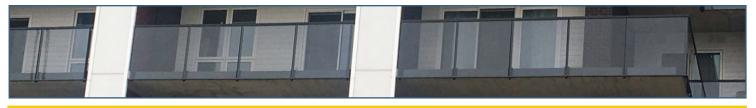

## Outside the post railing system with the luxurious look of continuous glass.

The Port Royal 2 Top Rail combines long-lasting performance with the upscale look of continuous glass. Designed with a finish that covers the fascia, offering seamlessly modern sophistication.

## Low maintenance aluminum railing with a classic look.

- Virtually maintenance free: No rust or corrosion.
- Glass options: Clear tempered glass or frosted privacy glass.
- Sleek finishing details: Mounts to cover fascia for a continuous glass look.
- Environmentally friendly: Powder coated finish with no VOC's.
- Made to last: 20 year structural warranty and 5 year limited powder coating residential warranty
- Dimensions: 3-1/2" wide | 2" high
- Design: More substantial look than the average aluminum top rail that can be used with up to a 3" post.

## Now you can have a Continuous Top Rail look while using up to a 3" square post!

With a much wider, beefier look than the average aluminum top rail profile, the **Port Royal 2 Top Rail** is similar in appearance to what you've come to recognize as 2 x 4 (wood) size; but this top rail is not vulnerable to the elements the same way as wood.