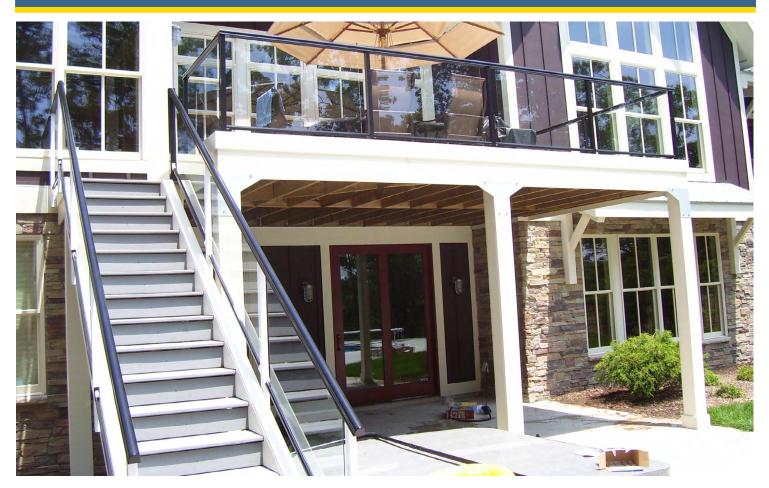

The classic look of wrought iron with the low maintenance durability of aluminum

- Virtually maintenance free: Highly weather resistant powder coated aluminum that will not peel, flake or blister as it ages.
- Style options: Available for both glass and welded picket railing systems.
- Color options: Your choice of 12 standard colors, or 180 custom colors
- Environmentally friendly: Powder coated finish with no VOC's.
- Made to last: 20 year structural warranty and 5 year limited powder coating residential warranty.

## A low maintenance railing solution for a stylish and classic wrought iron look

Durarail<sup>™</sup> Railing and Fence Systems are available in 12 standard colors and over 180 custom color options.

See more railing images in our online gallery.