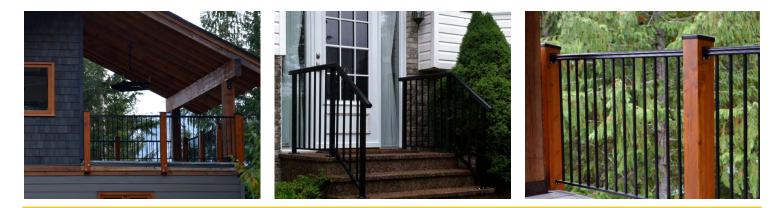

The classic look of wrought iron with the low maintenance durability of aluminum

- Virtually maintenance free: Highly weather resistant powder coated aluminum that will not peel, flake or blister as it ages.
- Style options: Available for both glass and welded picket railing systems.
- Color options: Your choice of 12 standard colors, or 180 custom colors
- Environmentally friendly: Powder coated finish with no VOC's.
- Made to last: 20 year structural warranty and 5 year limited powder coating residential warranty.

## A low maintenance railing solution for a stylish and classic wrought iron look

Durarail<sup>™</sup> Railing and Fence Systems are available in 12 standard colors and over 180 custom color options.

See more railing images in our online gallery.