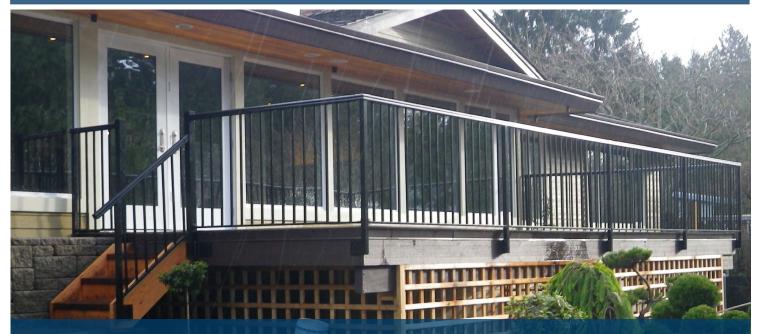

The classic look of wrought iron with the low maintenance durability of aluminum

- Virtually maintenance free: Highly weather resistant powder coated aluminum that will not peel, flake or blister as it ages.
- Style options: Available for both glass and welded picket railing systems.
- Color options: Your choice of 12 standard colors, or 180 custom colors
- Environmentally friendly: Powder coated finish with no VOC's.
- Made to last: 20 year structural warranty and 5 year limited powder coating residential warranty.

## A low maintenance railing solution for a stylish and classic wrought iron look

Durarail<sup>™</sup> Railing and Fence Systems are available in 12 standard colors and over 180 custom color options.

See more railing images in our online gallery.