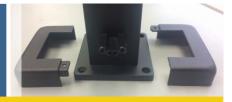

## Surface mounted base plate covers.

Distinguish yourself as an exceptional deck railing provider who cares about details.

Create an aesthetically pleasing, professional look by hiding the screws, bolts, and fasteners with our powder-coated aluminum base plate covers.

## Complete the post for a clean, professional look.

- Made with durable aluminum.
- For 1.72 or 2.5 inch posts.
- Two piece, easy to use.
- Caulk in place.
- Available in any of our 12 standard or over 180 custom colors.