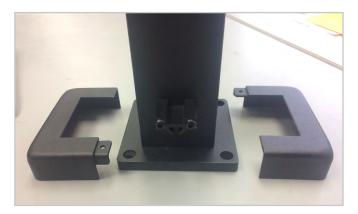

## Surface mounted base plate covers.

Distinguish yourself as an exceptional deck railing provider who cares about details.

Create an aesthetically pleasing, professional look by hiding the screws, bolts, and fasteners with our powder-coated aluminum base plate covers.

## Complete the post for a clean, professional look.

- Made with durable aluminum.
- For 1.72 or 2.5 inch posts.
- Two piece, easy to use.
- Caulk in place.
- Available in any of our 12 standard or over 180 custom colors.