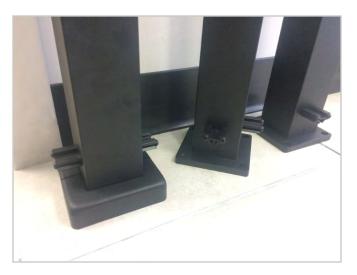

## Surface mounted base plate covers.

Distinguish yourself as an exceptional deck railing provider who cares about details.

Create an aesthetically pleasing, professional look by hiding the screws, bolts, and fasteners with our powder-coated aluminum base plate covers.

## Complete the post for a clean, professional look.

- Made with durable aluminum.
- For 1.72 or 2.5 inch posts.
- Two piece, easy to use.
- Caulk in place.
- Available in any of our 12 standard or over 180 custom colors.