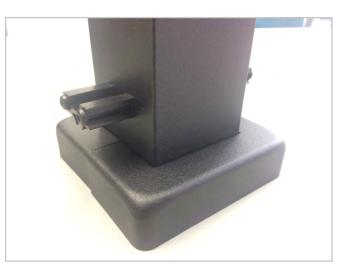

## Surface mounted base plate covers.

Distinguish yourself as an exceptional deck railing provider who cares about details.

Create an aesthetically pleasing, professional look by hiding the screws, bolts, and fasteners with our powder-coated aluminum base plate covers.

## Complete the post for a clean, professional look.

- Made with durable aluminum.
- For 1.72 or 2.5 inch posts.
- Two piece, easy to use.
- Caulk in place.
- Available in any of our 12 standard or over 180 custom colors.