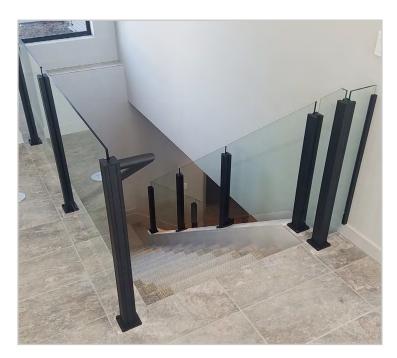

## Surface mounted base plate covers.

Distinguish yourself as an exceptional deck railing provider who cares about details.

Create an aesthetically pleasing, professional look by hiding the screws, bolts, and fasteners with our powder-coated aluminum base plate covers.

## Complete the post for a clean, professional look.

- Made with durable aluminum.
- For 1.72 or 2.5 inch posts.
- Two piece, easy to use.
- Caulk in place.
- Available in any of our 12 standard or over 180 custom colors.