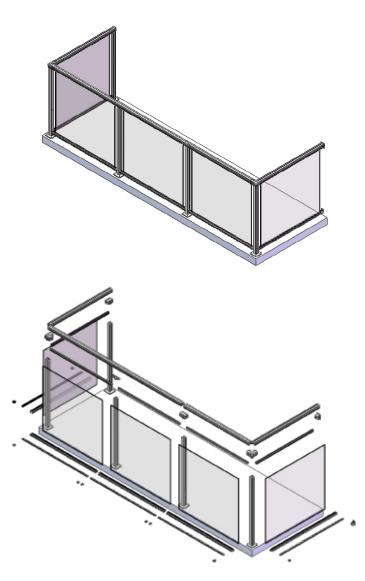

## **COMPONENT GLASS RAILING SYSTEM**

From residential decks to multi-family dwellings to skyscrapers, Durarail aluminum powder coated railings can be used in a variety of different applications.

Throughout North America, Durarail aluminum railings have been relied on as a safe, durable and aesthetically pleasing alternative to steel and wood railings.

## **Physical Properties**

- Top Rail: Alloy 6063-T5
- Bottom Rail: Alloy 6063-T5
- Posts: Alloy 6005-T5
- Sleeve Material: Alloy 6063-T5
- Glass Insert: Polyvinyl Chloride (PVC)
- Screws: Stainless Steel
- Glass: 6mm (1/4") Tempered Glass