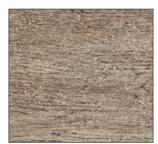

#### Legacy

Available in 60 mil\* (15-year warranty) - Woven Polyester Scrim - 72" width

Legacy Driftwood

Legacy Barnwood

Legacy Cedarwood