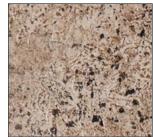

### Quartz

Available in 60 mil\* (15-year warranty) - Woven Polyester Scrim - 72" width

Mountain Quartz

Legacy Pebble Beach