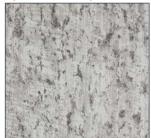

#### Classic

Available in 60 mil (15-year warranty) Woven Fabric Back - 72" width

Classic Sandstone

Classic Steel