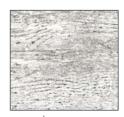

#### Legacy

Available in 60 mil\* (15-year warranty) - Woven Polyester Scrim - 72" width

Legacy Driftwood

Legacy Barnwood

Legacy Cedarwood