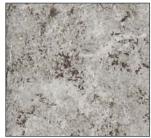

## Surcoseal

Available in 60 mil (15-year warranty) Woven Fabric Back - 72" width

Surcoseal Grey

Surcoseal Suede

Vinyl colors/pattern may not be an exact representation.

To see true colors, please request a material sample from your local Duradek dealer to view under proper lighting conditions.