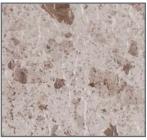

### Quartz

Available in 60 mil\* (15-year warranty) - Woven Polyester Scrim - 72" width

Mountain Quartz

Legacy Pebble Beach