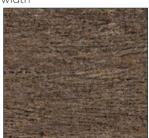

#### Legacy

Available in 60 mil\* (15-year warranty) - Woven Polyester Scrim - 72" width

Legacy Driftwood

Legacy Barnwood

Legacy Cedarwood