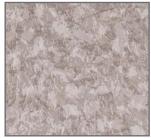

## Surcoseal

Available in 60 mil (15-year warranty) Woven Fabric Back - 72" width

Surcoseal Grey

Surcoseal Suede

Vinyl colors/pattern may not be an exact representation.

To see true colors, please request a material sample from your local Duradek dealer to view under proper lighting conditions.