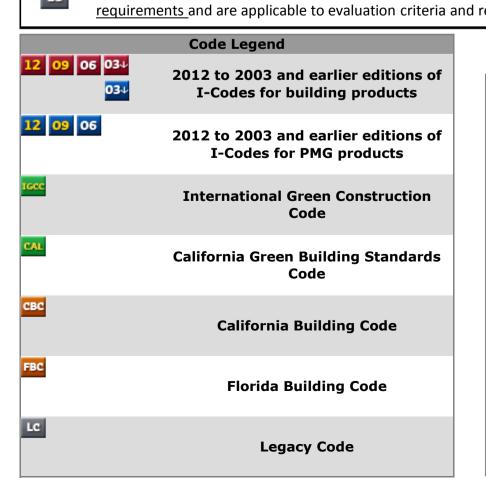

| Divisions Listed                                                           |                                                                                 | Compliance with Code Edition |          |            | Uses: classification as defined in AC39                                                                 | Quality<br>Control                      | Evidence Submitted |                                                                                                                                                            |
|----------------------------------------------------------------------------|---------------------------------------------------------------------------------|------------------------------|----------|------------|---------------------------------------------------------------------------------------------------------|-----------------------------------------|--------------------|------------------------------------------------------------------------------------------------------------------------------------------------------------|
| Pedestrian Traffic Coating  Acceptance Criteria  for Walking Decks  (AC39) | Membrane Roofing  Acceptance Criteria for Membrane Roof Covering Systems (AC75) | 2009 IBC                     | 2009 IRC | FBC        | Walking Deck Only  Walking deck & non-classified roof covering  Walking deck & classified roof covering | QC program with inspection agency named | Acceptance         | Simulated wind uplift testing (FM 4474 Appendix B)  Fire classification testing (ASTM E108)  Acceptance Criteria for Membrane Roof Covering Systems (AC75) |
| ✓                                                                          |                                                                                 | ✓                            | ✓        |            | 1                                                                                                       | ✓                                       | ✓                  |                                                                                                                                                            |
| ✓                                                                          |                                                                                 |                              |          |            | 1                                                                                                       | ✓                                       | ✓                  | 3 2                                                                                                                                                        |
| ✓                                                                          |                                                                                 |                              |          |            | 1                                                                                                       | ✓                                       | ✓                  | 5 4                                                                                                                                                        |
| ✓                                                                          |                                                                                 | ✓                            | ✓        |            | 1                                                                                                       | ✓                                       | ✓                  | 3 6                                                                                                                                                        |
| ✓                                                                          |                                                                                 | ✓                            | ✓        |            | 1                                                                                                       | ✓                                       | ✓                  | 4                                                                                                                                                          |
| <b>√</b>                                                                   |                                                                                 |                              |          |            | 1                                                                                                       |                                         | <b>√</b>           |                                                                                                                                                            |
| <b>V</b>                                                                   |                                                                                 | <b>√</b>                     | ✓        | <b>√</b>   | 1                                                                                                       | <b>√</b>                                | <b>√</b>           | 5 7                                                                                                                                                        |
| ✓                                                                          |                                                                                 | ✓                            | ✓        |            | 1                                                                                                       | ✓                                       | ✓                  | 4                                                                                                                                                          |
| ✓                                                                          | ✓                                                                               | ✓                            | ✓        | <b>√</b> * | ✓ ✓                                                                                                     | ✓                                       | ✓                  | <b>✓ ✓</b>                                                                                                                                                 |
| ✓                                                                          |                                                                                 | <b>√</b>                     | <b>√</b> |            | 1                                                                                                       |                                         | <b>√</b>           | 3 4                                                                                                                                                        |
| ✓                                                                          |                                                                                 | ✓                            | ✓        |            | <b>✓ ✓</b>                                                                                              | ✓                                       | ✓                  | 3 4                                                                                                                                                        |
| ✓                                                                          |                                                                                 |                              |          |            | <b>✓</b> ✓                                                                                              |                                         | ✓                  | 8                                                                                                                                                          |
| ✓                                                                          |                                                                                 |                              |          |            | 1                                                                                                       | ✓                                       | ✓                  |                                                                                                                                                            |
| ✓                                                                          |                                                                                 | ✓                            | ✓        |            | 1                                                                                                       | ✓                                       | ✓                  | 4                                                                                                                                                          |
| ✓                                                                          |                                                                                 |                              |          |            | 1                                                                                                       | ✓                                       | ✓                  | 4                                                                                                                                                          |
| <b>√</b>                                                                   |                                                                                 | <b>√</b>                     | <b>√</b> |            | <b>✓ ✓</b>                                                                                              | <b>√</b>                                | <b>√</b>           | 3 4                                                                                                                                                        |
| ✓                                                                          |                                                                                 | <b>√</b>                     | <b>V</b> |            | <b>V V</b>                                                                                              | ✓                                       | <b>√</b>           | 3 4                                                                                                                                                        |
| $\checkmark$                                                               | $\checkmark$                                                                    | ✓                            | ✓        |            | <b>✓ ✓</b>                                                                                              |                                         | $\checkmark$       | 9                                                                                                                                                          |

2009 IBC adopted in 31 states or territories

2009 IRC adopted in 31 states or territories

★ Approved by Florida Building Commission
- FL#12407-R1 for use outside of HVHZ