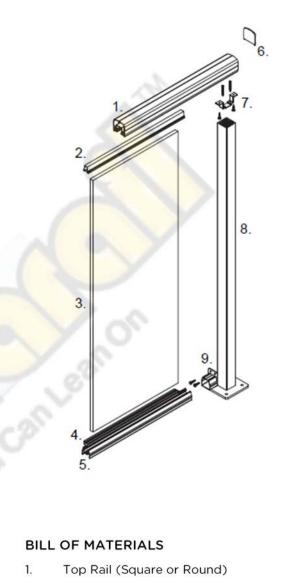

### DURARAIL.COM

End Post with Continuous Top Rail and End Cap Detail – Component Glass

SEE FASTENER SHEET FOR FASTENER LISTINGS

- 2. Top Glass Insert
- 3. Tempered Glass (6mm / 1/4")
- 4. Bottom Glass Insert
- 5. Component Bottom Rail
- 6. Top Rail End Cap
- 7. Component Post Mount
- 8. Post (2" or Less)
- 9. Receiver Clip OR Bottom Wall Mount

### DURARAIL.COM

End Post with Continuous Top Rail and Top Wall Mount Detail – Component Glass

SEE FASTENER SHEET FOR FASTENER LISTINGS

### BILL OF MATERIALS

- 1. Top Rail (Square or Round)
- 2. Top Glass Insert
- 3. Tempered Glass (6mm / 1/4")
- 4. Bottom Glass Insert
- 5. Component Bottom Rail
- 6. Top Wall Mount
- 7. Component Post Mount
- 8. Post (2" or Less)
- 9. Receiver Clip OR Bottom Wall Mount