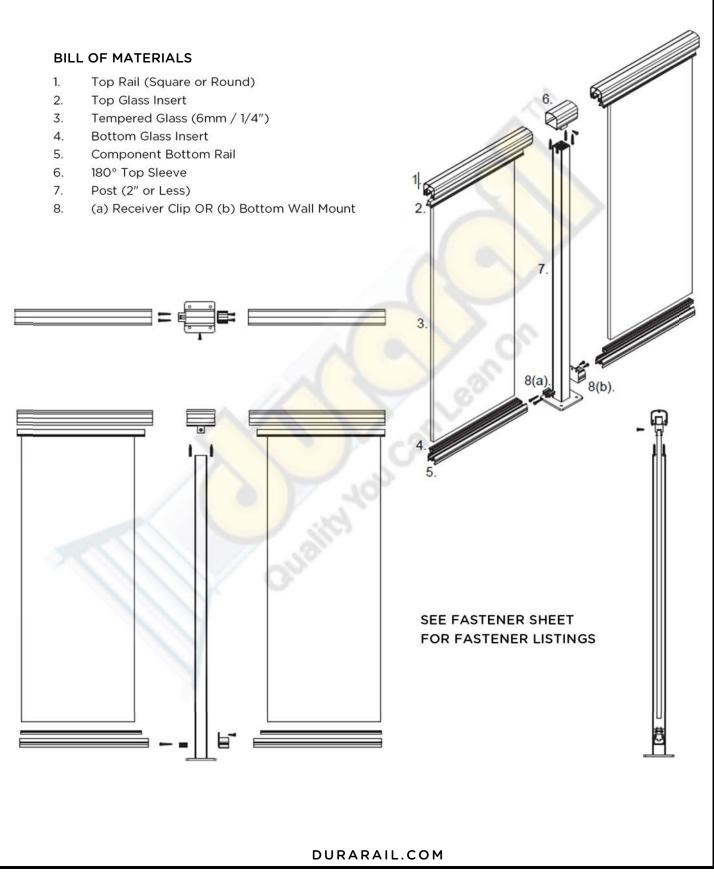

# Center Post with Continuous Top Rail Detail – Component Glass

THE MATERIAL CONTAINED HEREIN IS PROPRIETARY TO EXCELL RAILING SYSTEMS LTD, THE MANUFACTURER OF DURARAIL RAILING SYSTEMS, AND SHALL NOT BE REPRODUCED, DISCLOSED, OR USED FOR ANY OTHER PURPOSE WITHOUT THE WRITTEN APPROVAL OF EXCELL RAILING SYSTEMS LTD

# 7.

- Top Rail (Square or Round)
- Tempered Glass (6mm / 1/4")
- **Component Bottom Rail**
- (a) Receiver Clip OR (b) Bottom Wall Mount