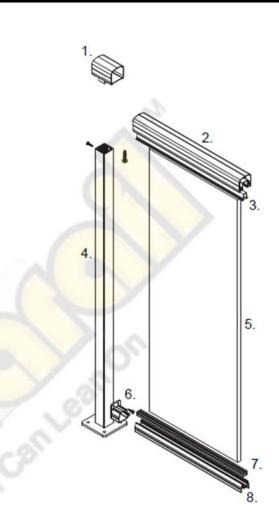

End Post with Continuous Top Rail and Gate Kit Sleeve Detail - Component Glass

SEE FASTENER SHEET FOR FASTENER LISTINGS

### **BILL OF MATERIALS**

- 1. Top Rail Gate Sleeve
- 2. Top Rail (Square or Round)
- 3. Top Glass Insert
- 4. Post (2" or Less)
- 5. Tempered Glass (6mm / 1/4")
- 6. Receiver Clip OR Bottom Wall Mount
- 7. Bottom Glass Insert
- 8. Component Bottom Rail