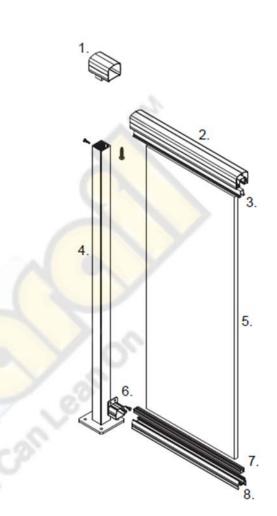

ENER SHEET FOR FASTENER LISTINGS







### **BILL OF MATERIALS**

- 1. Top Rail Gate Sleeve
- 2. Top Rail (Square or Round)
- 3. Top Glass Insert
- 4. Post (2" or Less)
- 5. Tempered Glass (6mm / 1/4")
- 6. Receiver Clip OR Bottom Wall Mount
- 7. Bottom Glass Insert
- 8. Component Bottom Rail

### DURARAIL.COM



End Post with Continuous Top Rail and End Cap Detail – Component Glass

SEE FASTENER SHEET FOR FASTENER LISTINGS







- 2. Top Glass Insert
- 3. Tempered Glass (6mm / 1/4")
- 4. Bottom Glass Insert
- 5. Component Bottom Rail
- 6. Top Rail End Cap
- 7. Component Post Mount
- 8. Post (2" or Less)
- 9. Receiver Clip OR Bottom Wall Mount

### DURARAIL.COM



End Post with Continuous Top Rail and Top Wall Mount Detail – Component Glass

SEE FASTENER SHEET FOR FASTENER LISTINGS







### BILL OF MATERIALS

- 1. Top Rail (Square or Round)
- 2. Top Glass Insert
- 3. Tempered Glass (6mm / 1/4")
- 4. Bottom Glass Insert
- 5. Component Bottom Rail
- 6. Top Wall Mount
- 7. Component Post Mount
- 8. Post (2" or Less)
- 9. Receiver Clip OR Bottom Wall Mount

### DURARAIL.COM



# End Post with Non-Continuous Top Rail Detail – Component Glass





# Inline Post with Continuous Top Rail Detail - Component Glass





# Wall Mount with Non-Continuous Top Rail Detail – Component Glass

SEE FASTENER SHEET FOR FASTENER LISTINGS 3 n **BILL OF MATERIALS** 1. 2. **Top Glass Insert** 3. 4. Bottom Glass Insert 5. **Top Wall Mount** 6. 7. 問 

# 7.

- Top Rail (Square or Round)
- Tempered Glass (6mm / 1/4")
- **Component Bottom Rail**
- (a) Receiver Clip OR (b) Bottom Wall Mount

### DURA