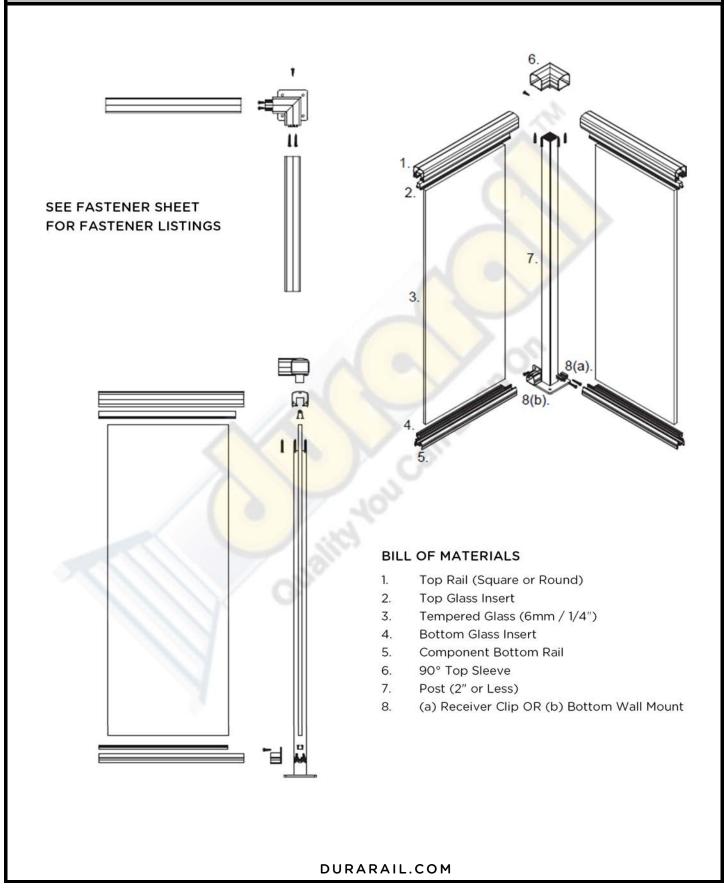

# Center Post with Continuous Top Rail Detail – Component Glass



THE MATERIAL CONTAINED HEREIN IS PROPRIETARY TO EXCELL RAILING SYSTEMS LTD, THE MANUFACTURER OF DURARAIL RAILING SYSTEMS, AND SHALL NOT BE REPRODUCED, DISCLOSED, OR USED FOR ANY OTHER PURPOSE WITHOUT THE WRITTEN APPROVAL OF EXCELL RAILING SYSTEMS LTD



# Corner Post with Continuous Top Rail Detail - Component Glass



THE MATERIAL CONTAINED HEREIN IS PROPRIETARY TO EXCELL RAILING SYSTEMS LTD, THE MANUFACTURER OF DURARAIL RAILING SYSTEMS, AND SHALL NOT BE REPRODUCED, DISCLOSED, OR USED FOR ANY OTHER PURPOSE WITHOUT THE WRITTEN APPROVAL OF EXCELL RAILING SYSTEMS LTD



End Post with Continuous Top Rail and Gate Kit Sleeve Detail - Component Glass

SEE FASTENER SHEET FOR FASTENER LISTINGS







### **BILL OF MATERIALS**

- 1. Top Rail Gate Sleeve
- 2. Top Rail (Square or Round)
- 3. Top Glass Insert
- 4. Post (2" or Less)
- 5. Tempered Glass (6mm / 1/4")
- 6. Receiver Clip OR Bottom Wall Mount
- 7. Bottom Glass Insert
- 8. Component Bottom Rail

### DURARAIL.COM



End Post with Continuous Top Rail and End Cap Detail – Component Glass

SEE FASTENER SHEET FOR FASTENER LISTINGS







- 2. Top Glass Inser