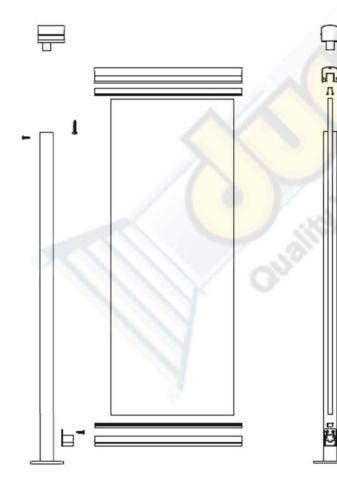

STENER SHEET FOR FASTENER LISTINGS







### **BILL OF MATERIALS**

- 1. Top Rail Gate Sleeve
- 2. Top Rail (Square or Round)
- 3. Top Glass Insert
- 4. Post (2" or Less)
- 5. Tempered Glass (6mm / 1/4")
- 6. Receiver Clip OR Bottom Wall Mount
- 7. Bottom Glass Insert
- 8. Component Bottom Rail

### DURARAIL.COM



End Post with Continuous Top Rail and End Cap Detail – Component Glass

SEE FASTENER SHEET FOR FASTENER LISTINGS







- 2. Top Glass Insert
- 3. Tempered Glass (6mm / 1/4")
- 4. Bottom Glass Insert
- 5. Component Bottom Rail
- 6. Top Rail End Cap
- 7. Component Post Mount
- 8. Post (2" or Less)
- 9. Receiver Clip OR Bottom Wall Mount

### DURARAIL.COM



End Post with Continuous Top Rail and Top Wall Mount Detail – Component Glass

SEE FASTENER SHEET FOR FASTENER LISTINGS







### BILL OF MATERIALS

- 1. Top Rail (Square or Round)
- 2. Top Glass Insert
- 3. Tempered Glass (6mm / 1/4")
- 4. Bottom Glass Insert
- 5. Component Bottom Rail
- 6. Top Wall Mount
- 7. Component Post Mount
- 8. Post (2" or Less)
- 9. Receiver Clip OR Bottom Wall Mount

### DURARAIL.COM



# End Post with Non-Continuous Top Rail Detail – Component Glass





# Inline Post with Continuous Top Rail Detail - Component Glass





# Wall Mount with Non-Continuous Top Rail Detail – Component Glass

SEE FASTENER SHEET FOR FASTENER LISTINGS 3 n **BILL OF MATERIALS** 1. 2. **Top Glass Insert** 3. 4. Bottom Glass Insert 5. **Top Wall Mount** 6. 7. 問 

# 7.

- Top Rail (Square or Round)
- Tempered Glass (6mm / 1/4")
- **Component Bottom Rail**
- (a) Receiver Clip OR (b) Bottom Wall Mount

### DU