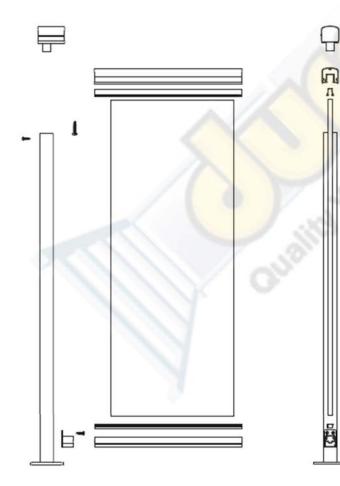

# Center Post with Continuous Top Rail Detail – Component Glass



THE MATERIAL CONTAINED HEREIN IS PROPRIETARY TO EXCELL RAILING SYSTEMS LTD, THE MANUFACTURER OF DURARAIL RAILING SYSTEMS, AND SHALL NOT BE REPRODUCED, DISCLOSED, OR USED FOR ANY OTHER PURPOSE WITHOUT THE WRITTEN APPROVAL OF EXCELL RAILING SYSTEMS LTD



# Corner Post with Continuous Top Rail Detail - Component Glass



THE MATERIAL CONTAINED HEREIN IS PROPRIETARY TO EXCELL RAILING SYSTEMS LTD, THE MANUFACTURER OF DURARAIL RAILING SYSTEMS, AND SHALL NOT BE REPRODUCED, DISCLOSED, OR USED FOR ANY OTHER PURPOSE WITHOUT THE WRITTEN APPROVAL OF EXCELL RAILING SYSTEMS LTD



End Post with Continuous Top Rail and Gate Kit Sleeve Detail - Component Glass

SEE FASTENER SHEET FOR FASTENER LISTINGS







### **BILL OF MATERIALS**

- 1. Top Rail Gate Sleeve
- 2. Top Rail (Square or Round)
- 3. Top Glass Insert
- 4. Post (2" or Less)
- 5. Tempered Glass (6mm / 1/4")
- 6. Receiver Clip OR Bottom Wall Mount
- 7. Bottom Glass Insert
- 8. Component Bottom Rail

### DURARAIL.COM



End Post with Continuous Top Rail and End Cap Detail – Component Glass

SEE FASTENER SHEET FOR FASTENER LISTINGS







- 2. Top Glass Insert
- 3. Tempered Glass (6mm / 1/4")
- 4. Bottom Glass Insert
- 5. Component Bottom Rail
- 6. Top Rail End Cap
- 7. Component Post Mount
- 8. Post (2" or Less)
- 9. Receiver Clip OR Bottom Wall Mount

### DURARAIL.COM



End Post with Continuous Top Rail and Top Wall Mount Detail – Component Glass

SEE FASTENER SHEET FOR FASTENER LISTINGS







### BILL OF MATERIALS

- 1. Top Ra