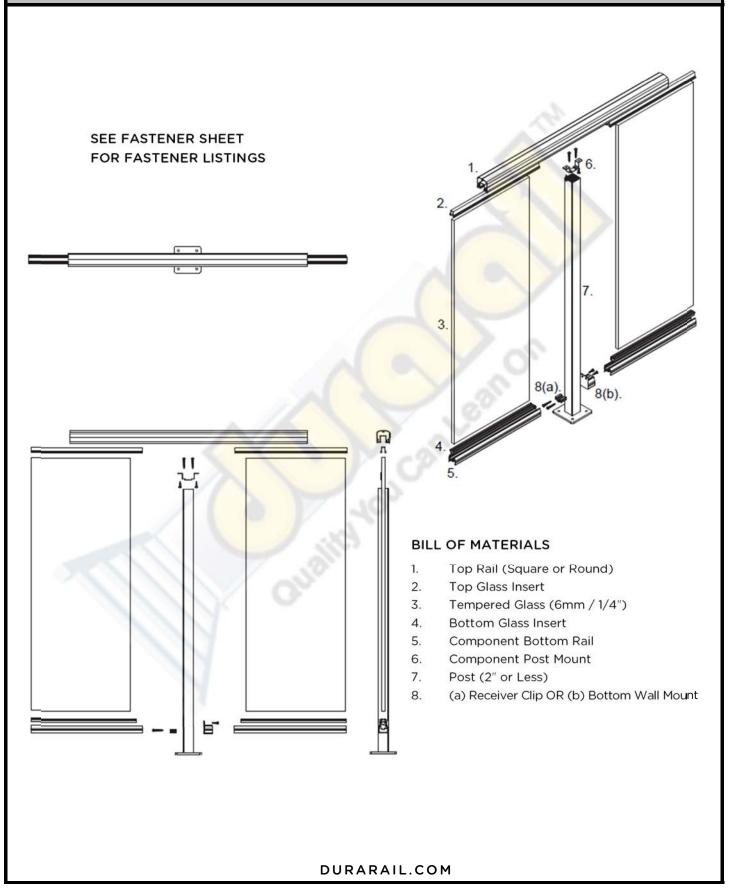

- 2. Top Glass Insert
- 3. Tempered Glass (6mm / 1/4")
- 4. Bottom Glass Insert
- 5. Component Bottom Rail
- 6. Top Rail End Cap
- 7. Component Post Mount
- 8. Post (2" or Less)
- 9. Receiver Clip OR Bottom Wall Mount

### DURARAIL.COM



End Post with Continuous Top Rail and Top Wall Mount Detail – Component Glass

SEE FASTENER SHEET FOR FASTENER LISTINGS







### BILL OF MATERIALS

- 1. Top Rail (Square or Round)
- 2. Top Glass Insert
- 3. Tempered Glass (6mm / 1/4")
- 4. Bottom Glass Insert
- 5. Component Bottom Rail
- 6. Top Wall Mount
- 7. Component Post Mount
- 8. Post (2" or Less)
- 9. Receiver Clip OR Bottom Wall Mount

### DURARAIL.COM



# End Post with Non-Continuous Top Rail Detail – Component Glass





# Inline Post with Continuous Top Rail Detail - Component Glass





# Wall Mount with Non-Continuous Top Rail Detail – Component Glass

SEE FASTENER SHEET FOR FASTENER LISTINGS 3 n **BILL OF MATERIALS** 1. 2. **Top Glass Insert** 3. 4. Bottom Glass Insert 5. **Top Wall Mount** 6. 7. 問 

# 7.

- Top Rail (Square or Round)
- Tempered Glass (6mm / 1/4")
- **Component Bottom Rail**
- (a) Receiver Clip OR (b) Bottom Wall Mount

### DURARAIL.COM

THE MATERIAL CONTAINED HEREIN IS PROPRIETARY TO EXCELL RAILING SYSTEMS LTD, THE MANUFACTURER OF DURARAIL RAILING SYSTEMS, AND SHALL NOT BE REPRODUCED, DISCLOSED, OR USED FOR ANY OTHER PURPOSE WITHOUT THE WRITTEN APPROVAL OF EXCELL RAILING SYSTEMS LTD