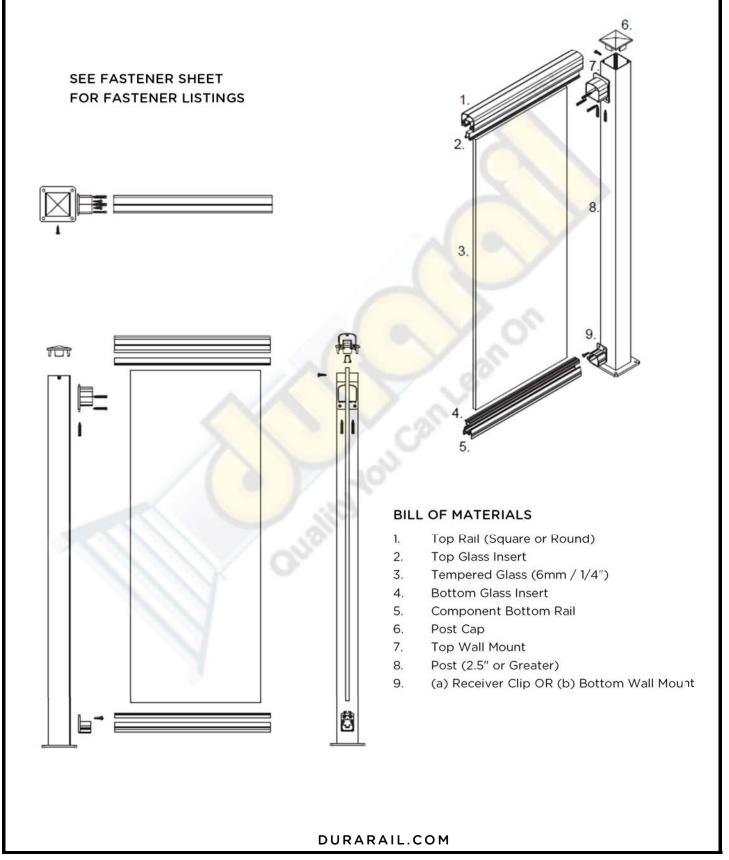

### DURARAIL.COM

End Post with Continuous Top Rail and Top Wall Mount Detail – Component Glass

SEE FASTENER SHEET FOR FASTENER LISTINGS

### BILL OF MATERIALS

- 1. Top Rail (Square or Round)
- 2. Top Glass Insert
- 3. Tempered Glass (6mm / 1/4")
- 4. Bottom Glass Insert
- 5. Component Bottom Rail
- 6. Top Wall Mount
- 7. Component Post Mount
- 8. Post (2" or Less)
- 9. Receiver Clip OR Bottom Wall Mount