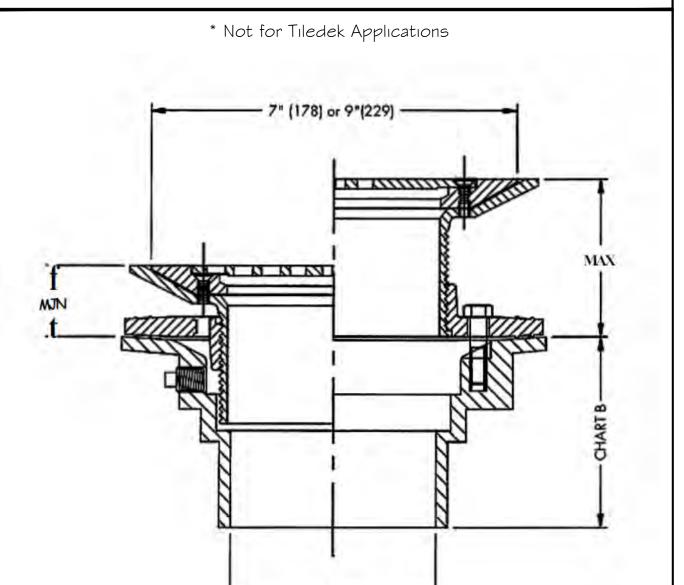

## CONCRETE DRAIN WITH SURFACE MEMBRANE CLAMP

Note: Membrane clamped and caulked between strainer and body extension. We recommend the use of Watts FD-IOO-FC floor drain with surface membrane clamp for concrete deck applications.

PIPE SIZE

For more information see Techtalk 165, or visit the manufacturer's website: http://media3.wattswater.com/ES-WD-FD-100-FC.pdf

NOTE:

AS A SUPPLIER OF FINISHED PRODUCT ONLY, DURADEK LTD. DOES NOT ASSUME RESPONSIBILITY FOR ERRORS IN DESIGN, ENGINEERING, OR DIMENSIONS. THE ARCHITECT, ENGINEER, SPECIFIER, CONTRACTOR OR OWNERS' REPRESENTATIVE MUST VERIFY ALL DIMENSIONS, SIZES & SUITABILITY OF DETAILS.