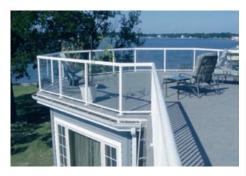

## Commercial Waterproofing Solutions

The Duradek® System consists of a number of different types of sheet vinyl products, designed individually for many end uses.

Duradek®, a textured PVC, is laminated to a polyester reinforced fabric for additional strength. Available in an assortment of widths, thicknesses and textures, Duradek® vinyl membranes offer a wide range of waterproofing solutions in both residential and commercial construction.

## Heavy duty, vinyl membranes are perfect for use on roof decks and balconies.

Constructed of 60 mils of PVC resin, Duradek® Ultra is capable of accepting heavy pedestrian traffic & extreme heat and ultra-violet conditions. It is also fire-retardant and resistant to most chemicals.

## **Powder Coated Aluminum** Railing System

## **Engineered to Last**

Durarail™ is engineered tough!

Durarail™ recognizes the importance of "structural integrity" when choosing a rail system. Durarail™ railing systems meet the most current building codes and are engineered and designed to exceed the most stringent requirements like hurricane force winds and extreme heat and cold.