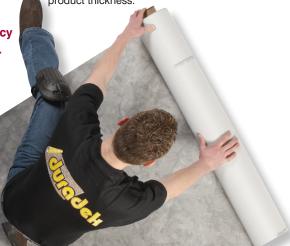

#### How Duradek® is Better

- Duradek<sup>®</sup> is a pre-manufactured sheet, installed in one step ready for immediate use. It can even be walked on during the installation process.
- Duradek® can be successfully installed in almost any weather condition.
- Duradek® is glued to almost any surface, even over cracks, with minimal surface preparation.
- Duradek® requires no regular maintenance except cleaning.
- Duradek<sup>®</sup> is textured to provide slip-resistant, safe-footing.
- Duradek® is completely waterproof and attractive.
- Duradek® has a long life expectancy and can be re-coated in the future.
- Duradek<sup>®</sup> is manufactured in North America.

# Duradek® offers classroom and video training to waterproofing contractors.

The Duradek® Authorized Contractor receives training which is a combination of floor laying skills for appearance and single-ply roofing skills for water tightness. Thorough knowledge of adhesives, sealants, coatings, carpentry and concrete restoration work are common traits of a Duradek® contractor.