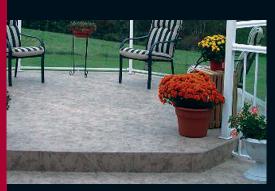

**Make A Choice That Lasts** 

Waterproof Vinyl Sheet System

Sundecks

Flat Roofdecks

Hot Tubs / Pooldecks

**Balconies** 

Garage Floors

Washrooms

## Commercial Waterproofing Solutions

The Duradek® System consists of a number of different types of sheet vinyl products, designed individually for many end uses.

Duradek®, a textured PVC, is laminated to a polyester reinforced fabric for additional strength. Available in an assortment of widths, thicknesses and textures, Duradek® vinyl membranes offer a wide range of waterproofing solutions in both residential and commercial construction.

## Residential Waterproofing Solutions

The Duradek® System is unique in its assortment of widths, thicknesses, patterns, colors and textures.

Duradek®'s rough textured materials offer excellent slip-resistance for safe footing. The smoother textures offer easy-to-care-for surfaces.