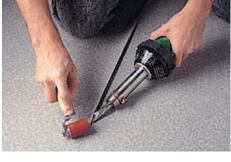

# Duradek® offers classroom and video training to waterproofing contractors.

The Duradek® Authorized Contractor receives training which is a combination of floor laying skills for appearance and single-ply roofing skills for water tightness. Thorough knowledge of adhesives, sealants, coatings, carpentry and concrete restoration work are common traits of a Duradek® contractor.

All necessary components of the finished waterproof system are available from Duradek®. This includes the adhesives, sealants, drains, scuppers and perimeter fastening devices.

All Duradek® products, when applied by an authorized Duradek® contractor, are covered by written warranties. Terms are dependant upon product thickness.