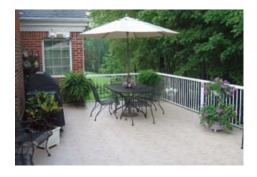

**Make A Choice That Lasts** 

Waterproof Vinyl Sheet System

Sundecks

Flat Roofdecks

Hot Tubs / Pooldecks

**Balconies** 

Garage Floors

Washrooms

## Commercial Waterproofing Solutions

The Duradek® System consists of a number of different types of sheet vinyl products, designed individually for many end uses.

Duradek®, a textured PVC, is laminated to a polyester reinforced fabric for additional strength. Available in an assortment of widths, thicknesses and textures, Duradek® vinyl membranes offer a wide range of waterproofing solutions in both residential and commercial construction.

## Residential Waterproofing Solutions

The Duradek® System is unique in its assortment of widths, thicknesses, patterns, colors and textures.

Duradek®'s rough textured materials offer excellent slip-resistance for safe footing. The smoother textures offer easy-to-care-for surfaces.