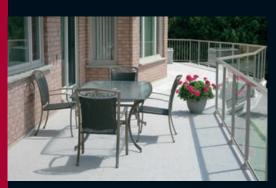

## Duradek Permanently Waterproofs Decks and Balconies Better Than Any of the Alternatives

## Commercial Waterproofing Solutions

The Duradek® System consists of a number of different types of sheet vinyl products, designed individually for many end uses.

Duradek®, a textured PVC, is laminated to a polyester reinforced fabric for additional strength. Available in an assortment of widths, thicknesses and textures, Duradek® vinyl membranes offer a wide range of waterproofing solutions in both residential and commercial construction.

## Residential Waterproofing Solutions

The Duradek® System is unique in its assortment of widths, thicknesses, patterns, colors and textures.

Duradek®'s rough textured materials offer excellent slip-resistance for safe footing. The smoother textures offer easy-to-care-for surfaces.