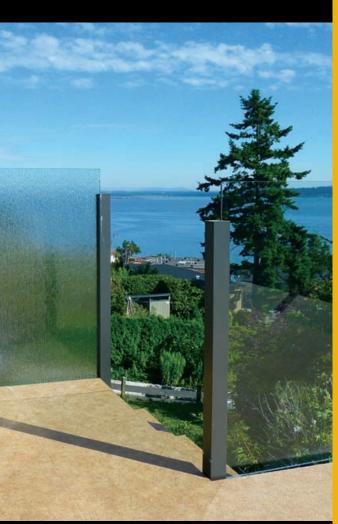

## **Powder Coated Aluminum** Railing System

## **Engineered to Last**

Durarail™ is engineered tough!

Durarail™ recognizes the importance of "structural integrity" when choosing a rail system. Durarail™ railing systems meet the most current building codes and are engineered and designed to exceed the most stringent requirements like hurricane force winds and extreme heat and cold.