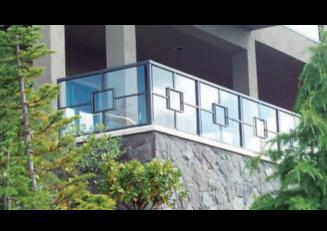

## **Powder Coated Aluminum** Railing System

Durarail™ – the railing that not only looks good but is designed to last.

Any one of 180 custom colors can be produced to match any exterior design features.

Durarail<sup>™</sup> meets the International Building Code (IBC) 2006 in the USA and the National Building Code of Canada (NBC) 2005