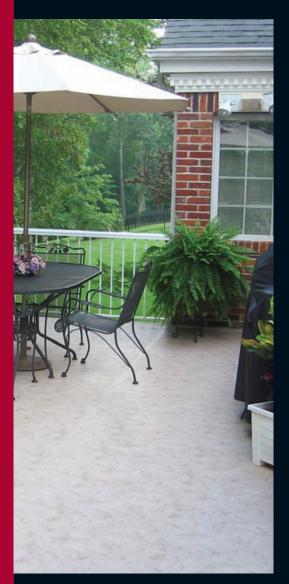

## Duradek Permanently Waterproofs Decks and Balconies Better Than Any of the Alternatives

## Commercial Waterproofing Solutions

The Duradek® System consists of a number of different types of sheet vinyl products, designed individually for many end uses.

Duradek®, a textured PVC, is laminated to a polyester reinforced fabric for additional strength. Available in an assortment of widths, thicknesses and textures, Duradek® vinyl membranes offer a wide range of waterproofing solutions in both residential and commercial construction.

## Residential Waterproofing Solutions

The Duradek® System is unique in its assortment of widths, thicknesses, patterns, colors and textures.

Duradek®'s rough textured materials offer excellent slip-resistance for safe footing. The smoother textures offer easy-to-care-for surfaces.